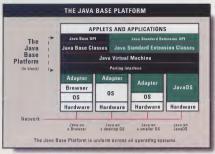

#### **Missed Milestones**

Microsoft has quietly informed developers that Windows NT 5.0 will be delayed until the first quarter of 1998, with first betas not expected until midyear or later. New features may be released as addons or patches, but there's no desire to slow sales of NT-4.0, which are kicking into high gear now.